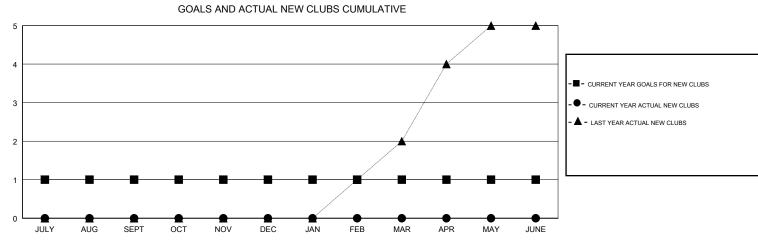

## GMT CA

| Clubs         |               |             |               | Members               |                           |                         |                                                    |  |
|---------------|---------------|-------------|---------------|-----------------------|---------------------------|-------------------------|----------------------------------------------------|--|
|               | RESULTS FOR   | R 2017-2018 |               | RESULTS FOR 2017-2018 |                           |                         |                                                    |  |
| QUARTER       | NEW CLUB GOAL | NEW CLUBS   | DROPPED CLUBS | QUARTER               | MEMBER GROWTH NET<br>GOAL | MEMBER GROWTH<br>ACTUAL | DROPPED<br>MEMBERS ACTUAL<br>(including transfers) |  |
| JULY/AUG/SEPT | 1             | 0           | 0             | JULY/AUG/SEPT         | 22                        | 82                      | 12                                                 |  |
| OCT/NOV/DEC   | 0             | 0           | 0             | OCT/NOV/DEC           | 2                         | 0                       | 0                                                  |  |
| JAN/FEB/MAR   | 0             | 0           | 0             | JAN/FEB/MAR           | 2                         | 0                       | 0                                                  |  |
| APR/MAY/JUNE  | 0             | 0           | 0             | APR/MAY/JUNE          | 2                         | 0                       | 0                                                  |  |