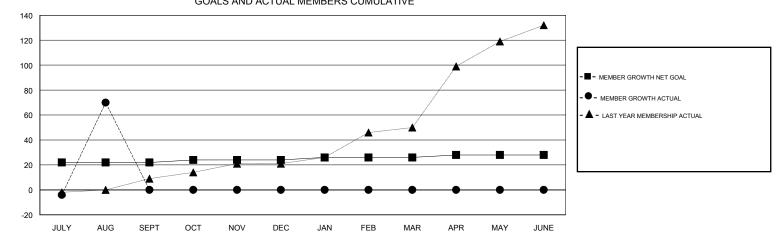

## GMT CA

| Clubs         |               |             |               | Members               |                           |                         |                                                    |  |
|---------------|---------------|-------------|---------------|-----------------------|---------------------------|-------------------------|----------------------------------------------------|--|
|               | RESULTS FOR   | R 2017-2018 |               | RESULTS FOR 2017-2018 |                           |                         |                                                    |  |
| QUARTER       | NEW CLUB GOAL | NEW CLUBS   | DROPPED CLUBS | QUARTER               | MEMBER GROWTH NET<br>GOAL | MEMBER GROWTH<br>ACTUAL | DROPPED<br>MEMBERS ACTUAL<br>(including transfers) |  |
| JULY/AUG/SEPT | 1             | 0           | 0             | JULY/AUG/SEPT         | 22                        | 82                      | 12                                                 |  |
| OCT/NOV/DEC   | 0             | 0           | 0             | OCT/NOV/DEC           | 2                         | 0                       | 0                                                  |  |
| JAN/FEB/MAR   | 0             | 0           | 0             | JAN/FEB/MAR           | 2                         | 0                       | 0                                                  |  |
| APR/MAY/JUNE  | 0             | 0           | 0             | APR/MAY/JUNE          | 2                         | 0                       | 0                                                  |  |